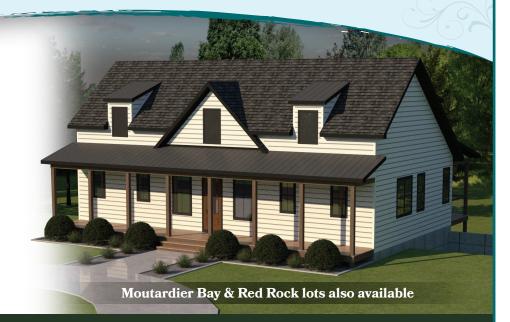

## Nolin Lake Sweet Retreats • 4,094sf 1.5 Story Walkout

Second Floor

Walkout

**Grand Kitchen • Gathering Room** Covered Porch • Six Primary Suites Luxury Bath • Bunk Room