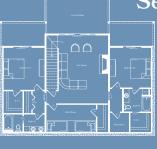

## Nolin Lake Sweet Retreats • 4,094sf 1.5 Story Walkout

Second Floor

Walkout

**Grand Kitchen • Gathering Room** Covered Porch • Six Primary Suites Luxury Bath • Bunk Room