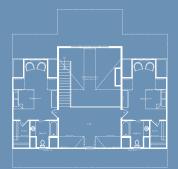

## Nolin Lake Sweet Retreats • 4,094sf 1.5 Story Walkout

Second Floor

Walkout

**Grand Kitchen • Gathering Room** Covered Porch • Six Primary Suites Luxury Bath • Bunk Room