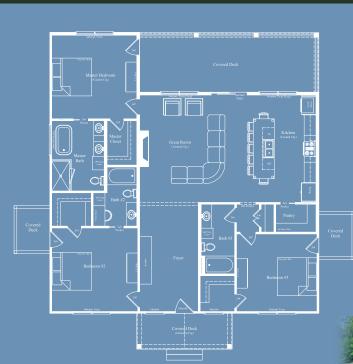

## Nolin Lake Rambler II • 1,815sf Split Ranch

Grand Kitchen • Gathering Room Covered Porch • Three King Primary Suites with Luxury Bath

WATERFRONT CUSTOM HOMES From \$599,000